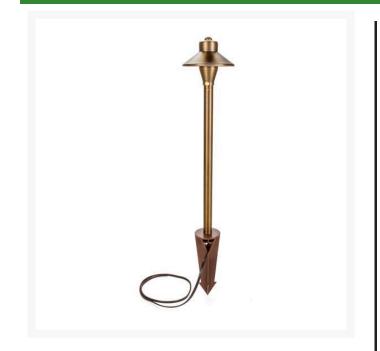

## Path Light Fixture - 18" Medium Step **Top Antique Bronze**

RLV1320-18-AB

## Details

Heavy weight solid cast brass fixtures look great illuminating any path or walkway. Bi pin receiver accepts both LED and Halogen low voltage bulbs. Includes 8" easy install hammer ground stake. Medium step top Antique Bronze.

- Path or walkway lighting
- Heavy weight solid cast brass
- LED or Halogen low voltage bulbs
- Includes 8" easy install hammer ground stake
- Medium step top