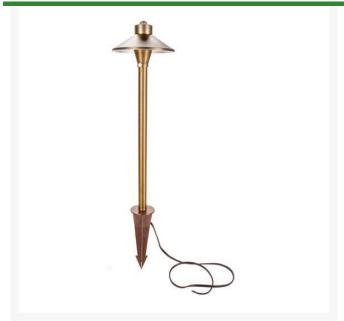

## Path Light Fixture - Step Top 18" Antique Bronze

RLV1310-18-AB

## **Details**

Heavy weight solid cast brass fixtures look great illuminating any path or walkway. Bi pin receiver accepts both LED and Halogen low voltage bulbs. Includes 8" easy install hammer ground stake. 18" Step Top. Antique Bronze.

- Path or walkway lighting
- Heavy weight solid cast brass
- LED or Halogen low voltage bulbs
- Includes 8" easy install hammer ground stake
- Step top

## **Specifications**

Manufacturer R&R Products

Height 18 in
Lamp Type G4 12V
Shade Diameter 7 in

**Complete Turf Equipment Ltd.** 4331 Oil Heritage Road Petrolia, NON 1R0

519-882-2008

https://completeturf.rrproducts.com/