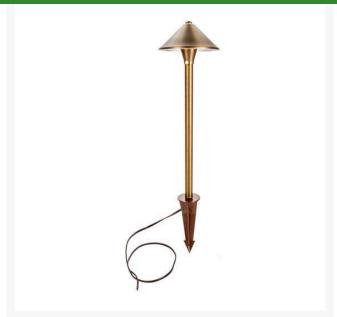

## Path Light Fixture - Cone Top 18" Antique Bronze

RLV1300-18-AB

## **Details**

Heavy weight solid cast brass fixtures look great illuminating any path or walkway. Bi-pin receiver accepts both LED and Halogen low voltage bulbs. Includes 8" easy install hammer ground stake. Cone top 18" Antique Bronze.

- Path or walkway lighting
- Heavy weight solid cast brass
- LED or Halogen low voltage bulbs
- Includes 8" easy install hammer ground stake
- Cone top

## **Specifications**

Manufacturer R&R Products

Height 22 in Lamp Type G4 12V Shade Diameter 7 in

Complete Turf Equipment Ltd. 4331 Oil Heritage Road Petrolia, NON 1R0

https://completeturf.rrproducts.com/