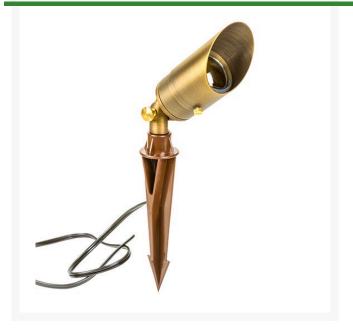

## Adjustable Round Spot Light - Antique Bronze

RLV1250-AB

## Details

The Adjustable Round fixture is contructed of heavy solid cast brass, a convex lens that will not collect water, a copper socket with silicone seals and gaskets insure longevity. Body measures 2-1/2" in diameter by 3-1/2" long. Fully adjustable brass shroud allows beam output to be easily focused. Includes 24" wire lead and hammer stake. MR16 Bulb not included.

- Great for uplighting application
- Heavy duty with convex lens
- LED or Halogen low voltage bulb
- Includes 24" wire lead and hammer stake
- Bulb not included