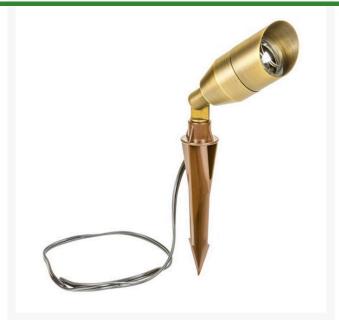

## **Details**

The Mid Round fixture is contructed of heavy solid cast brass, a convex lens that will not collect water, a copper socket with silicone seals and gaskets insure longevity. Body measures 2-1/2" in diameter by 4" long. Internal spring tension keeps bulb forward for maximum light output. Includes 24" wire lead and hammer stake. MR16 Bulb not included.

- Great for uplighting application
- Heavy duty with convex lens
- LED or Halogen low voltage bulb
- Includes 24" wire lead and hammer stake
- Bulb not included