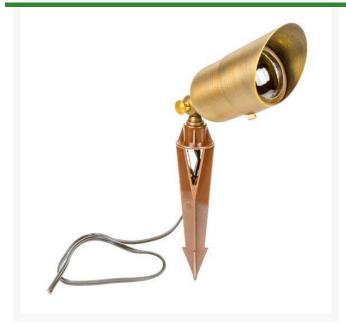

## **Hefty Round Spot Light - Antique Bronze**

**RLV1220-AB** 

## **Details**

The Hefty Round series fixtures are contructed of heavy solid cast brass, a convex lens that will not collect water, a copper socket with silicone seals and gaskets insure longevity. Body measures 3" in diameter and 4" long. Spot fixture includes brass shroud. Works well with LED or halogen lamps. Includes 24" wire lead and hammer stake. MR16 Bulb not included.

- Use for uplighting application
- Heavy duty with convex lens
- LED or Halogen low votage bulb
- Includes 24" wire lead and hammer stake
- Bulb not included