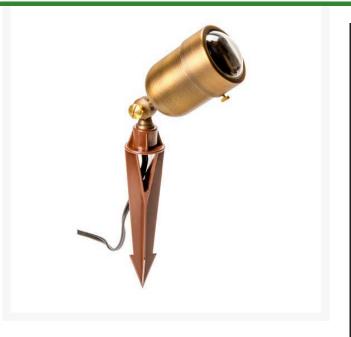

## Hefty Round Flood Light - Antique Bronze

RLV1210-AB

## Details

The Hefty Round series fixtures are contructed of heavy solid cast brass, a convex lens that will not collect water, a copper socket with silicone seals and gaskets insure longevity. Body measures 3" in diameter and 4" long. Works well with LED or halogen lamps. Includes 24" wire lead and hammer stake. MR16 Bulb not included.

- Great for uplighting application
- Heavy duty solid cast brass with convex lens
- LED or halogen low voltage bulb
- Includes 24" wire lead and hammer stake
- Bi-pin bulb not included