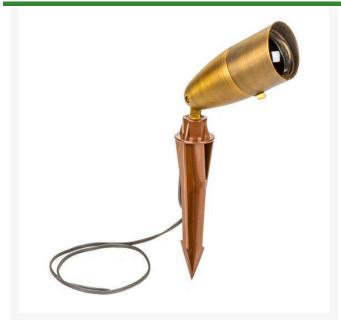

## **Bronze Bullet Spot Light - Antique Bronze**

**RLV1200-AB** 

## **Details**

This heavy solid cast brass construction light is tough enough to handle any impact. Constructed with a convex lens that will not collect water, a copper socket with silicone seals and gaskets insure longevity. Perfect for any uplighting application. Body measure 2-1/2"D x 5"L. Works well with LED or halogen lamps. Includes 24" wire lead and hammer stake. MR16 Bulb not included.

- Use for uplighting application
- Heavy duty with convex lens
- LED or Halogen low voltage bulbs
- Includes 24" wire lead and hammer stake
- Bulb not included