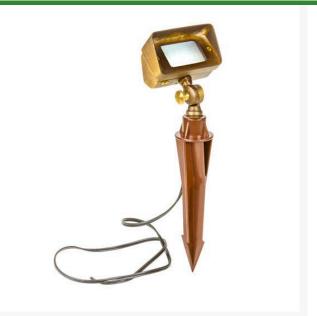

## Mini Flood Light - Antique Bronze

RLV1100-AB

## Details

For subtle lighting the Soft Splash Flood Light projects a wider beam than spotlights and does not overpower larger floodlights. Perfect for soft flooding of individual objects, walls and surroundings. Body Measures 4"W x 2"T x 2"D. Solid cast brass construction with 24" pigtail. Includes ground mouting stake. G4 Bulb not included.

## Specifications

Manufacturer Dimensions Lamp Type R&R Products 4 x 2 x 2 in G4 12V