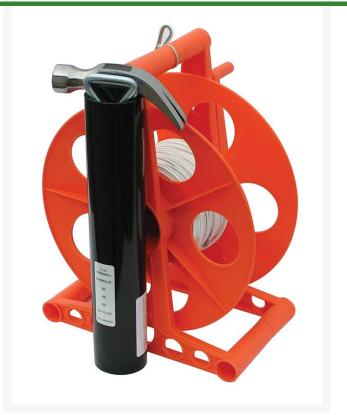

## Details

Line Mate easily sets up field lay-out and lining with correct measurements. This lightweight hand-crank reel caddy has non-stretch vinyl-coated 1/16" steel cable with large, permanent field distance marks and polyester cord, hammer, and 2 stakes. The wind-up reel makes storage easy and ready for next use.

Total length: 360' of cable only. Marks at 10 yards on each end and every 5 yards for 100 yards between.

- 360 feet of non-stretch, vinyl-coated 1/16" steel cable
- Field marks
- Hammer and stakes
- Reel organizes tool for next use