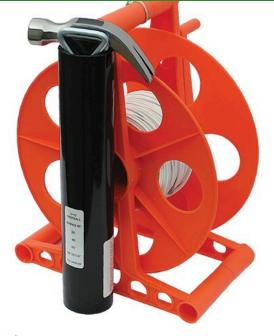

## Line-Mate - Soccer RLM580

## Details

Line Mate easily sets up field lay-out and lining with correct measurements. This lightweight hand-crank reel caddy has non-stretch vinyl-coated 1/16" steel cable with large, permanent field distance marks and polyester cord, hammer, and 2 stakes. The wind-up reel makes storage easy and ready for next use.

Custom field dimensions to fit your requirements. Includes 3 cables and 3 stakes. Please specify: Cable A - field length. Cable B - field width. Cable C standard interior measurements.

- Custom field dimensions for your needs
- 3 cables of non-stretch, vinyl-coated 1/16" steel cable
- Three stakes
- Reel organizes tool for next use