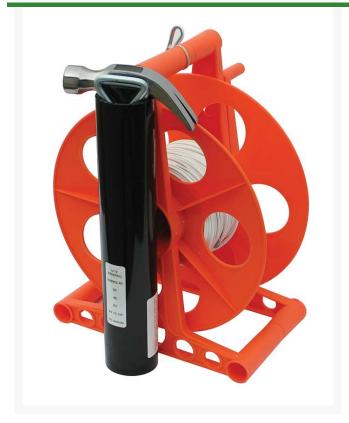

## **Details**

Line Mate easily sets up field lay-out and lining with correct measurements. This lightweight hand-crank reel caddy has non-stretch vinyl-coated 1/16" steel cable with large, permanent field distance marks and polyester cord, hammer, and 2 stakes. The wind-up reel makes storage easy and ready for next use.

Total length: 337', 87' Cable, 250' Cord, Marked at 30', 40', 60', 84'-10-1/4"

- 87 feet of non-stretch, vinyl-coated 1/16" steel cable
- 250 feet of polyester cord
- Field distance marks
- Hammer and stakes
- Reel organizes tool for next use