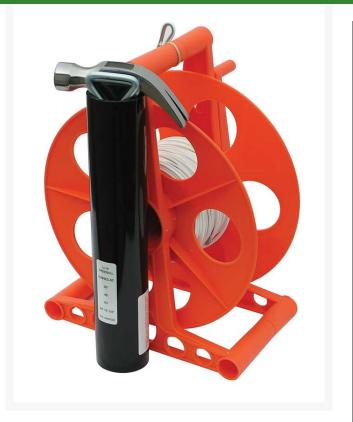

## Details

Line Mate easily sets up field lay-out and lining with correct measurements. This lightweight hand-crank reel caddy has non-stretch vinyl-coated 1/16" steel cable with large, permanent field distance marks and polyester cord, hammer, and 2 stakes. The wind-up reel makes storage easy and ready for next use.

Total length: 380', 130' Cable, 250' Cord, Marks at 45', 60'-6", 90', 127'-3-3/8"

- 130 feet of non-stretch, vinyl-coated 1/16" steel cable
- 250 feet of polyester cord
- Field distance marks
- Hammer and stakes
- Reel organizes tool for next use