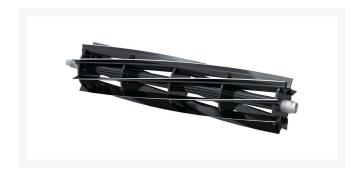

## **Reel - 8 Blade Razor Series**

R132-7312

## Details

R&R Razor Reels are manufactured from a special high alloy steel and then hardened to RC48-51 to match the temper of our Razor bedknives and original equipment premium series bedknives. All R&R Reels are cylindrically ground on bearing surfaces, relief ground and precision computer balanced for extended bearing and reel life. R&R Products Reels are guaranteed against defects in material and workmanship for the life of the reel under normal use. You can expect up to double the life from Razor reels over standard reels.

- Special High Alloy Steel
- Cylindrically Ground on Bearing Surfaces
- Precision Computer Balanced

Replaces

Toro 132-7312

**Specifications** 

Manufacturer R&R Products

**Fits Models** 

Toro Greensmaster 1000