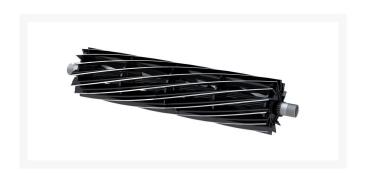

## Reel - 14 Blade Low Drag

R127-2190

## **Details**

R&R Reel blades are manufactured from high carbon-boron alloy steel and then hardened to RC46-49 to match the temper of our bedknives and original equipment bedknives. All R&R Reels are cylindrically ground on bearing surfaces and then relief ground. Reels are then precision computer balanced for extended bearing and reel life. R&R Products Reels are guaranteed against defects in material and workmanship for the life of the reel under normal use.

- High Carbon-Boron Alloy Steel
- Cylindrically Ground on Bearing Surfaces
- Precision Computer Balanced