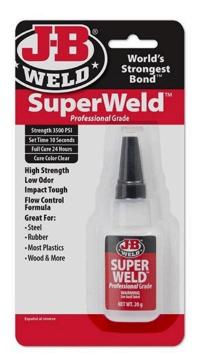

## J-B Weld Superweld 20 G Bottle

RJB33120

## Details

SuperWeld is a specially formulated super glue that provides a strong, instant bond in just seconds. It works on multiple and hard to bond surfaces. The brush applicator allows for even and pin point surface application. High strength, low odor, impact tough, flow control formula. Great for steel, rubber, vinyl, plastic, leather, cloth, wood and more. No drip, no mess. Clear. Made in U.S.A.

- Instant Setting High Strength 3500 PSI Super Glue
- Bonds in 10 Seconds
- Full Cure 24 Hours
- Brush on Cap No Drip No Mess
- Low Odor
- Great for: Steel, Rubber, Plastic, Vinyl, Leather, Cloth, Wood and More
- Size: 20 g
- Made in U.S.A.