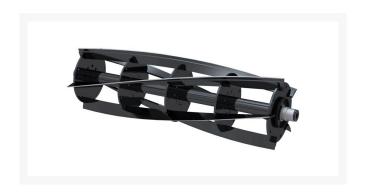

# **Reel - 5 Blade Radial 22x7**

R127-2077

#### **Details**

R&R Reel blades are manufactured from high carbon-boron alloy steel and then hardened to RC46-49 to match the temper of our bedknives and original equipment bedknives. All R&R Reels are cylindrically ground on bearing surfaces and then relief ground. Reels are then precision computer balanced for extended bearing and reel life. R&R Products Reels are guaranteed against defects in material and workmanship for the life of the reel under normal use.

- High Carbon-Boron Alloy Steel
- Cylindrically Ground on Bearing Surfaces
- Precision Computer Balanced