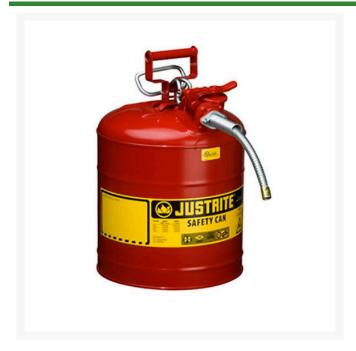

## Type II Accuflow Steel Safety Can - 5 gal - 5/8 Metal Hose

RJ7250120

## **Details**

Going beyond protection and compliance, AccuFlow Type II Safety Cans provide fast, precision pouring when handling flammable liquids. Patented, innovative manifold automatically vents for smooth, glug-free liquid flow, while the comfortable Safe-Squeeze trigger offers maximum control when pouring. A 9" (229mm) flexible metal hose ensures targeted pouring into small openings. Fill port with ergonomically designed handle makes filling easier than ever.

- Automatic venting
- Safe-squeeze trigger for maximum control
- 9" flexible metal hose
- Patented manifold
- Ergonomically designed handle for easier filling