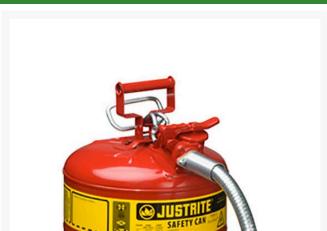

## Type II Accuflow Steel Safety Can - 2.5 gal - 1in Metal Hose RJ7225130

## **Details**

Going beyond protection and compliance, AccuFlow Type II Safety Cans provide fast, precision pouring when handling flammable liquids. Patented, innovative manifold automatically vents for smooth, glug-free liquid flow, while the comfortable Safe-Squeeze trigger offers maximum control when pouring. A 9" (229mm) flexible metal hose ensures targeted pouring into small openings. Fill port with ergonomically designed handle makes filling easier than ever.

- Automatic venting
- · Patented manifold
- Safe-Squeeze trigger for maximum control
- Ergonomically designed handle for easier filling
- 9" flexible metal hose