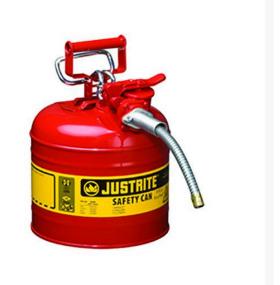

## Type II Accuflow Steel Safety Can - 2 gal- 5/8 Metal Hose RJ7220120

## Details

Going beyond protection and compliance, AccuFlow Type II Safety Cans provide fast, precision pouring when handling flammable liquids. Patented, innovative manifold automatically vents for smooth, glug-free liquid flow, while the comfortable Safe-Squeeze trigger offers maximum control when pouring. A 9" (229mm) flexible metal hose ensures targeted pouring into small openings. Fill port with ergonomically designed handle makes filling easier than ever.

- Automatic venting
- Safe-squeeze trigger for maximum control
- 9" flexible metal hose
- Patented manifold
- Ergonomically designed handle for easier filling