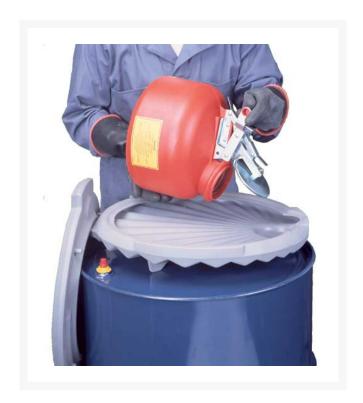

## Funnel, Low Profile RJ28210

## **Details**

Polyethylene spill control funnel has a low profile and wide diameter for a big 'target' and quick, easy pouring. Scalloped, sloping design minimizes splash and prevents containers from resting in their own liquids. Large flat well at throat of funnel allows for passive draining of paint cans, filters, buckets and other containers. Molded-in hook makes it convenient to store optional funnel cover. Threaded bung cap seals in flammable vapors under normal storage conditions. In an emergency, pressure relief valve opens to protect drum and prevent explosion. Measures 21" dia. x 3.25" H.

- Polyethylene spill-control funnel
- For quick, easy pouring
- Minimizes splashing
- Flammable vapors are sealed in
- Pressure relief valve