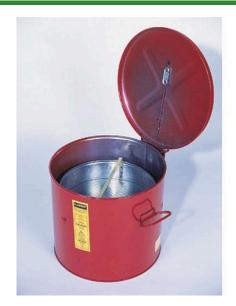

## Wash Tank - 6 gal Round Style

RJ27716

## **Details**

Wash Tanks are designed to simplify small parts cleaning. An integral parts basket facilitates washing quantities of small parts quickly. Both the can and basket are made of sturdy 24-gauge, lead-free coated steel. After cleaning, the basket is positioned at the top of the tank to allow solvent to drain. Cover is equipped with a self-closing mechanism and fusible link which melts at 165°F (74°C) to close the cover in case of fire.