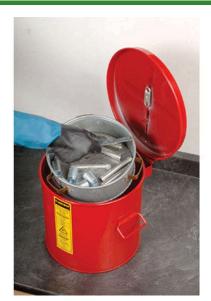

## Wash Tank - 3.5 gal Round Style R|27713

## **Details**

Wash Tanks are designed to simplify small parts cleaning. An integral parts basket facilitates washing quantities of small parts quickly. Both the can and basket are made of sturdy 24-gauge, lead-free coated steel. After cleaning, the basket is positioned at the top of the tank to allow solvent to drain. Cover is equipped with a self-closing mechanism and fusible link which melts at 165°F (74°C) to close the cover in case of fire.