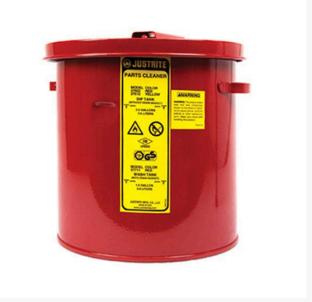

## Wash Tank - 1 gal Round Style

RJ27711

## Details

Wash Tanks are designed to simplify small parts cleaning. An integral parts basket facilitates washing quantities of small parts quickly. Both the can and basket are made of sturdy 24-gauge, lead-free coated steel. After cleaning, the basket is positioned at the top of the tank to allow solvent to drain. Cover is equipped with a self-closing mechanism and fusible link which melts at 165°F (74°C) to close the cover in case of fire.