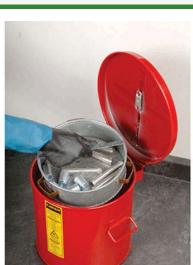

## **Details**

Wash Tanks are designed to simplify small parts cleaning. An integral parts basket facilitates washing quantities of small parts quickly. Both the can and basket are made of sturdy 24-gauge, lead-free coated steel. After cleaning, the basket is positioned at the top of the tank to allow solvent to drain. Cover is equipped with a self-closing mechanism and fusible link which melts at 165°F (74°C) to close the cover in case of fire.