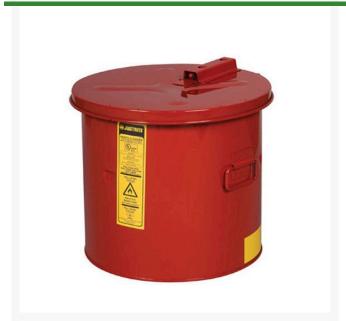

## Dip Tank - 5 gal RJ27605

## **Details**

Use for cleaning parts and subassemblies where the volume of work does not warrant a larger rinse tank. Portable size accommodates changing production requirements. Dip tank covers stay open for convenient access; self-closing mechanism and fusible link melts at 165°F (74°C) to snap the cover shut in case of fire. Dip tank with polyethylene liner offers outstanding chemical resistance to permit use with the harsh, corrosive chemicals.