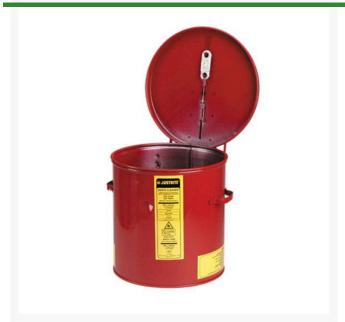

## **Dip Tank - 2 gal** RJ27602

## **Details**

Use for cleaning parts and subassemblies where the volume of work does not warrant a larger rinse tank. Portable size accommodates changing production requirements. Dip tank covers stay open for convenient access; self-closing mechanism and fusible link melts at 165°F (74°C) to snap the cover shut in case of fire. Dip tank with polyethylene liner offers outstanding chemical resistance to permit use with the harsh, corrosive chemicals.