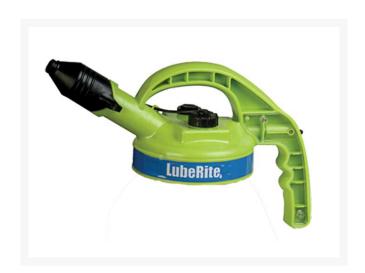

## **Luberite Lid w/1/2 in/12mm Nozzle** RI17025

## **Details**

Eliminate fluid contamination and reduce machinery downtime. Durable, easy-to use hand-held polyethylene containers are ideal for dispensing and storing lubricant. Fully sealed to keep dirt and dust out and reduce dangerous and costly spills. The translucent body has graduated markings in English and metric. Features polyethylene lid with easy pour handle, leak-proof on/off switch for breather vent, twist-turn spout for high flow to controlled pour, Quick Fill Port, and Accessory Port for quick disconnect couplings. Spout directs liquids into tight places or a flexible extension hose can be added to reach awkward places. A visible "no mistake" Color I.D. System features 8 color-coded lid bands for content identification. Pump available for 5 Qt. container. Drums and lids sold separately.