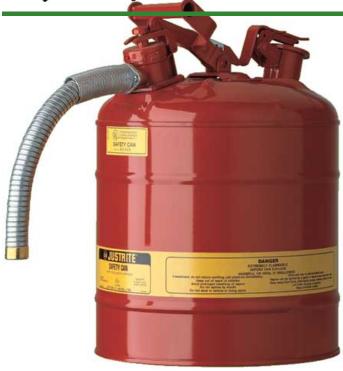

## Safety Can - 5 gal. Type II

## **Details**

Going beyond protection and compliance, AccuFlow Type II Safety Cans provide fast, precision pouring when handling flammable liquids. Patented, innovative manifold automatically vents for smooth, glug-free liquid flow, while the comfortable Safe-Squeeze trigger offers maximum control when pouring. A 9" (229mm) flexible metal hose ensures targeted pouring into small openings. Fill port with ergonomically designed handle makes filling easier than ever.

Please note: Due to excessive air freight charges, this item will be shipped ground freight.

- Automatic venting
- · Patented manifold
- Safe-Squeeze trigger for maximum control
- Ergonomically designed handle for easier filling
- 9" flexible metal hose

## **Specifications**

Manufacturer Justrite Capacity 5 gal

Complete Turf Equipment Ltd. 4331 Oil Heritage Road Petrolia, NON 1R0 510 882 2008

https://completeturf.rrproducts.com/