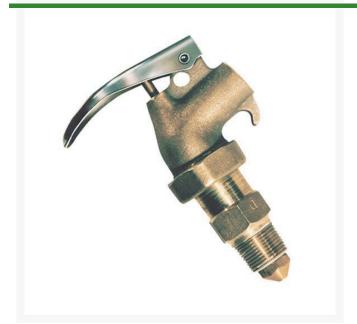

## Safety Drum Faucet - Brass 3/4 NPT - Adjustable

## **Details**

Self-closing safety faucet incorporates an internal flame arrester, which prevents flashback of fire into the drum, and a Polytetrafluoroethylene (PTFE) seal. Screws tightly into drum and can be adjusted to dispensing position, with spout downward, without thread damage or leakage.

- Adjustable for safety and convenience
- Self-closing with internal flame arrester