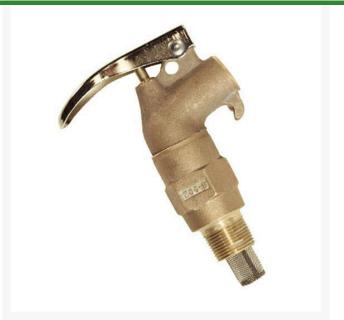

## Safety Drum Faucet - Brass 3/4 NPT -**Rigid**

RJ08902

## Details

Self-closing safety faucet incorporates an internal flame arrester, which prevents flashback of fire into the drum, and a Polytetrafluoroethylene (PTFE) seal. Screws tightly into drum and can be adjusted to dispensing position, with spout downward, without thread damage or leakage.

- Rigid
- Self-closing with internal flame arrester