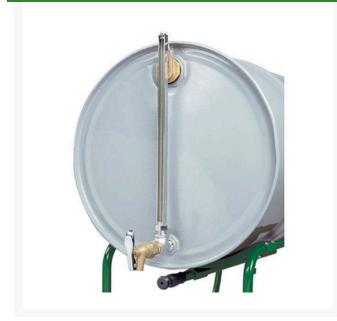

## Fill Gauge/Faucet Kit RJ08533

## Details

Horizontal Drum Cast-iron Fill Gauge allows you to easily check liquid level of a horizontal drum at a glance - no surprise re-orders or stock depletions. Use indoors or out. Sight gauge shows how much liquid remains in a 30 or 55-gallon (110L-200L) drum. Drum gauge installs easily by threading into a standard 3/4" NPT bung hole and accepts any 3/4" faucet. Rugged zinc-plated, cast-iron body stands up to heavy use. Heavy gauge glass tubing is protected with a chrome-plated housing and permits use with non-viscous oils. Buna-N seals make this unit ideal for petroleum product.