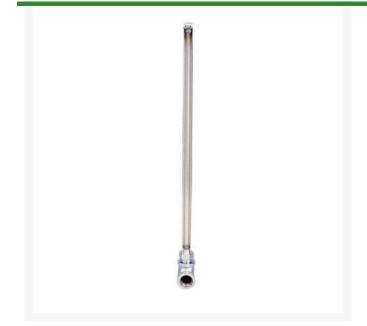

## Horizontal Drum Fill Gauge RJ08532

## Details

Horizontal Drum Cast-iron Fill Gauge allows you to easily check liquid level of a horizontal drum at a glance - no surprise re-orders or stock depletions. Use indoors or out. Sight gauge shows how much liquid remains in a 30 or 55-gallon (110L-200L) drum. Drum gauge installs easily by threading into a standard 3/4" NPT bung hole and accepts any 3/4" faucet. Rugged zinc-plated, cast-iron body stands up to heavy use. Heavy gauge glass tubing is protected with a chrome-plated housing and permits use with non-viscous oils. Buna-N seals make this unit ideal for petroleum product.