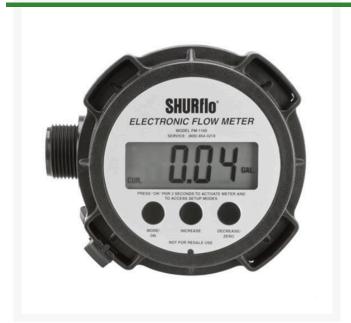

## Shurflo Pump Mounted Flow Meter - 1" Mpt

## **Details**

Highly accurate, nutating disk-design electronic flow meter assembly (including battery) is ready to mount to the pump or install. Features simple calibration steps and control button layout with a large LCD display to make meter reading easy from a distance. Long-life lithium batteries. Easy to service. Available in both pump-mounted and hoseend inline configuration.

## **Specifications**

Manufacturer Manufacturer's Model No Pentair Shurflo FM-1100

**Complete Turf Equipment Ltd.** 4331 Oil Heritage Road Petrolia, NON 1R0

https://completeturf.rrproducts.com/