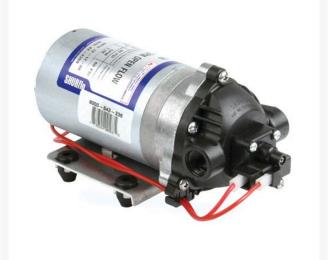

## Shurflo Standard Pump - 12V

RHY8000-543-236

## Details

The 8000 Series self-priming diaphragm pump is the most widely used agriculture pump for heavy-duty spraying and fluid transfer. Designed with Viton valves for maximum chemical resistance and Santoprene diaphragm. Features 12 volt diaphragm pump, 3/8" NPT port, Polypropylene housing and quiet operation. Mounts in any position. Can run dry without damage. Built in check valve. 1.8 GPM (6.8 l/min) with 50 max psi.