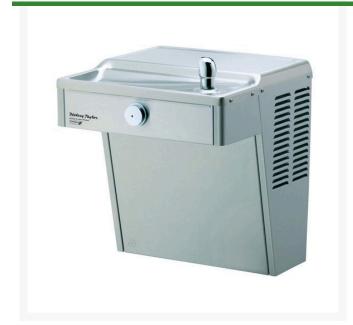

## Water Cooler - Wall Mount 8GPH Stainless Steel

RHVR8-SS

## **Details**

Vandal-resistant, self-contained, outdoor electric refrigerated wall-mounted water cooler. Easily accessible for physically challenged individuals. Vandal-resistant push button actuation mechanism, bubbler and pinned torx screw. Easily cleaned inline strainer screen. Preset at 50 F. Stainless Steel satin finish. Ideal for schools, golf courses, athletic fields and high-traffic applications. Stainless Steel satin finish. Optional: Frost Resistant. 8 GPH. Indoor/outdoor installation.