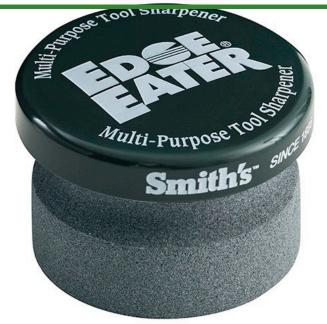

#### Details

The Edge Eater multi-purpose tool sharpener is designed to hand sharpen lawn & garden hand tools, mower blades, clippers, shears, shovels, hoes, and axes. This easy-to-use and ergonomically designed stone features a Grove Grip for comfort and grip. The SharpShield Cap provides hand protection. Made in U.S.A.

- Use on Axes, Machetes, Mower Blades, Clippers, Shovels, and Hoes.
- Groove Grip for Comfort and Safety
- Stone Cap Protects Hand