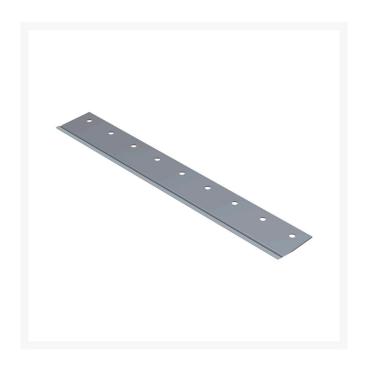

## **Details**

R&R Bedknives are manufactured from high carbon-boron alloy steel and then hardened to RC46-49 to match the temper of our reel blades and original equipment reels. Bedknives are surface ground on the top and front edge and straightened three times before being packaged with oil for rust prevention. All R&R Bedknives now have an increased front edge grind for added life. All R&R Bedknives are guaranteed against defects in material and workmanship under normal use for the life of the part.

- Manufactured from high carbon-boron alloy steel
- Hardened to match the temper of our reel blades and original equipment reels
- Lifetime Guaranteed\*