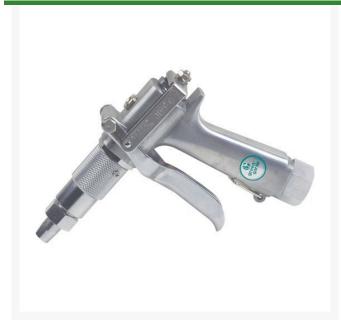

## **Green Garde JD9 Gun - Ct Tapped**

RH38501

## **Details**

Heavy-duty spray gun adjustable from fine fog to long distance, pencil-like stream. Convenient trigger lock for continuous spraying. Drip-free shut-off. Maximum 1000 psi. Tapped 1/4 in. female pipe thread (FPT) so that a pressure gauge can be installed. Inlet: 3/4 in. FGHT. Green Garde 38602 spray tip (3 to 8 GPM) included. Other tips available separately.