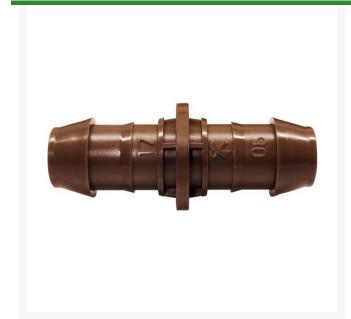

## **Rainbird Barb Coupling 17mm**

**RGXFF-COUP** 

## **Details**

Rainbird's 17mm barbed insert fittings have been redesigned and can be installed over twice as fast as other barbed fittings. There is now a longer lead-in and second barb to minimize blow outs, plus an improved tapered angle that makes installation easier. Less force is required to securely attach the fittings which will reduce hand fatigue and save time and money.