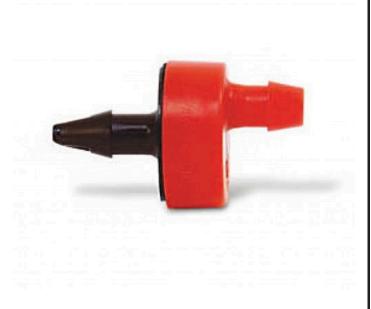

## Rain Bird Xeri-Bug Emitter - Red 2.0GPH Barb x Barb RGX68050

## Details

Point-Source Low-Flow Emitters for Watering the Root Zones of Plants, Trees, and Container Plants. Ideal for watering the root zones of plants, trees, and container plants. Xeri-Bugs emit water at rates of 0.5, 1.0 and 2.0 gallons-per-hour (GPH) which allows soils to absorb water more completely into the root zones of plants. Xeri-Bugs are an ideal choice for those wishing to to conserve water or eliminate excessive run-off. The only emitters with self-piercing barbs, making them the easiest to install using the Xeriman tool. Widest selection of pressure-compensating emitters, with 3 flow rates and 3 inlet options. Most compact and unobtrusive emitters.