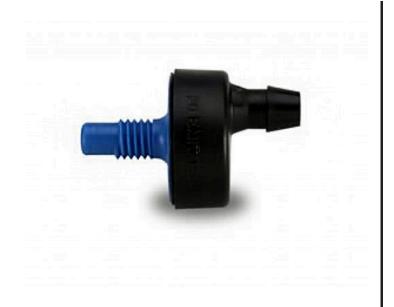

## Rain Bird Xeri-Bug Emitter - Blue 0.5GPH 10/32 Thread x Barb

RGX68031

## **Details**

Point-Source Low-Flow Emitters for Watering the Root Zones of Plants, Trees, and Container Plants. Ideal for watering the root zones of plants, trees, and container plants. Xeri-Bugs emit water at rates of 0.5, 1.0 and 2.0 gallons-per-hour (GPH) which allows soils to absorb water more completely into the root zones of plants. Xeri-Bugs are an ideal choice for those wishing to to conserve water or eliminate excessive run-off. The only emitters with self-piercing barbs, making them the easiest to install using the Xeriman tool. Widest selection of pressure-compensating emitters, with 3 flow rates and 3 inlet options. Most compact and unobtrusive emitters.