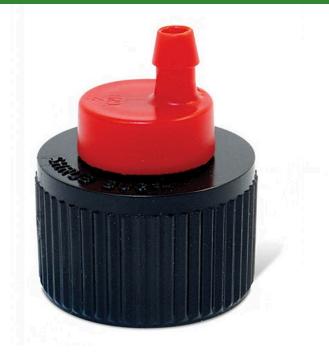

## Rain Bird Xeri-Bug Emitter - Black 2.0GPH 1/2" Fpt x Barb

RGX63020

## **Details**

Point-Source Low-Flow Emitters for Watering the Root Zones of Plants, Trees, and Container Plants. Ideal for watering the root zones of plants, trees, and container plants. Xeri-Bugs emit water at rates of 0.5, 1.0 and 2.0 gallons-per-hour (GPH) which allows soils to absorb water more completely into the root zones of plants. Xeri-Bugs are an ideal choice for those wishing to to conserve water or eliminate excessive run-off. The only emitters with self-piercing barbs, making them the easiest to install using the Xeriman tool. Widest selection of pressure-compensating emitters, with 3 flow rates and 3 inlet options. Most compact and unobtrusive emitters.