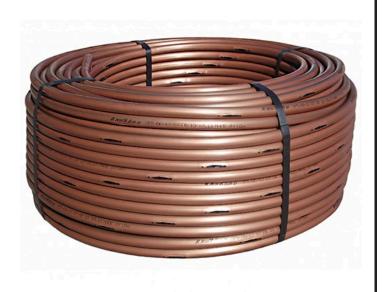

## Rain Bird Xfcv Dripline w/HD Check Valve - 0.9gpm 18" Spacing 500' Coil

## **Details**

Rain Bird's patent-pending 3.5 psi check valve technology keeps the dripline charged with water at all times, increasing uniformity of watering, and conserves water by eliminating the need to recharge the line at the beginning of each watering cycle. Through the use of a proprietary tubing material, the XFCV Dripline with heavy-duty check valve is the most flexible dripline tubing in the industry, making it the easiest dripline to design with and install. Rain Bird?s low-profile emitter design reduces in-line pressure loss, allowing longer lateral runs, simplifying design and reducing installation time. Variety of emitter flow rates, emitter spacing and coil lengths provide design flexibility for on-surface areas with or without elevation changes.