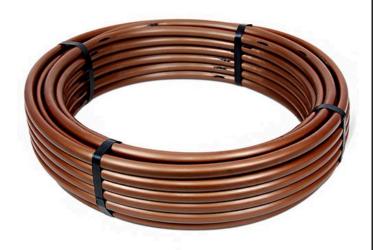

## Rain Bird Xfcv Dripline w/HD Check Valve - 0.9gpm 12" Spacing 100' Coil RGX47030

## Details

Rain Bird's patent-pending 3.5 psi check valve technology keeps the dripline charged with water at all times, increasing uniformity of watering, and conserves water by eliminating the need to recharge the line at the beginning of each watering cycle. Through the use of a proprietary tubing material, the XFCV Dripline with heavy-duty check valve is the most flexible dripline tubing in the industry, making it the easiest dripline to design with and install. Rain Bird?s low-profile emitter design reduces in-line pressure loss, allowing longer lateral runs, simplifying design and reducing installation time. Variety of emitter flow rates, emitter spacing and coil lengths provide design flexibility for on-surface areas with or without elevation changes.