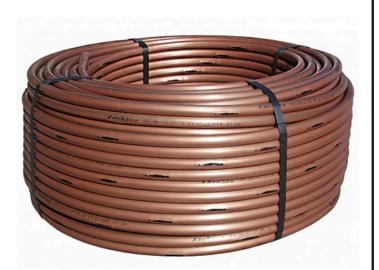

## Rain Bird Xfcv Dripline w/HD Check Valve - 0.6gpm 18" Spacing 500' Coil RGX47012

## **Details**

Rain Bird's patent-pending 3.5 psi check valve technology keeps the dripline charged with water at all times, increasing uniformity of watering, and conserves water by eliminating the need to recharge the line at the beginning of each watering cycle. Through the use of a proprietary tubing material, the XFCV Dripline with heavy-duty check valve is the most flexible dripline tubing in the industry, making it the easiest dripline to design with and install. Rain Bird?s low-profile emitter design reduces in-line pressure loss, allowing longer lateral runs, simplifying design and reducing installation time. Variety of emitter flow rates, emitter spacing and coil lengths provide design flexibility for on-surface areas with or without elevation changes.