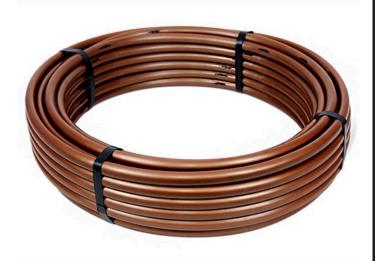

## Rain Bird Xfcv Dripline w/HD Check Valve - 0.6gpm 18" Spacing 100' Coil

## **Details**

Rain Bird's patent-pending 3.5 psi check valve technology keeps the dripline charged with water at all times, increasing uniformity of watering, and conserves water by eliminating the need to recharge the line at the beginning of each watering cycle. Through the use of a proprietary tubing material, the XFCV Dripline with heavy-duty check valve is the most flexible dripline tubing in the industry, making it the easiest dripline to design with and install. Rain Bird?s low-profile emitter design reduces in-line pressure loss, allowing longer lateral runs, simplifying design and reducing installation time. Variety of emitter flow rates, emitter spacing and coil lengths provide design flexibility for on-surface areas with or without elevation changes.