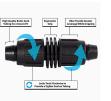

## Details

Rain Bird's complete line of Twist Lock Fittings simplify the installation of all industry-standard 1/2", 3/4" and 1" dripline and distribution tubing. They provide an even tighter seal on tubing by using high quality barbs and twist-locking nuts. Their unique barb design reduces insertion force while maintaining a secure fit. Ideal for use with Rain Bird XFD, XFS and XFCV dripline, XF blank tubing, XT700, XBS and QF Header distribution tubing. Models include couplings, elbows, tees, caps, and MPT threaded adapters.