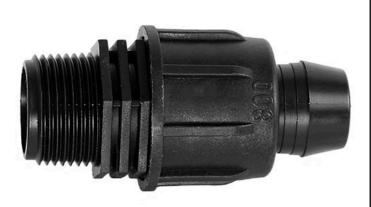

## Rain Bird Twist Lock Adapter - 3/4" Mpt RGX43283

## Details

Rain Bird's complete line of Twist Lock Fittings simplify the installation of all industry-standard 1/2", 3/4" and 1" dripline and distribution tubing. They provide an even tighter seal on tubing by using high quality barbs and twist-locking nuts. Their unique barb design reduces insertion force while maintaining a secure fit. Ideal for use with Rain Bird XFD, XFS and XFCV dripline, XF blank tubing, XT700, XBS and QF Header distribution tubing. Models include couplings, elbows, tees, caps, and MPT threaded adapters.