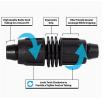

## Rain Bird Twist Lock Adapter - 3/4" Mpt RGX43264

Rain Bird's complete line of Twist Lock Fittings simplify the installation of all industry-standard 1/2", 3/4" and 1" dripline and distribution tubing. They provide an even tighter seal on tubing by using high quality barbs and twist-locking nuts. Their unique barb design reduces insertion force while maintaining a secure fit. Ideal for use with Rain Bird XFD, XFS and XFCV dripline, XF blank tubing, XT700, XBS and QF Header distribution tubing. Models include couplings, elbows, tees, caps, and MPT threaded adapters.