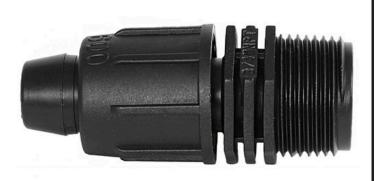

## Rain Bird Twist Lock Adapter - 3/4" Mpt RGX43264

Rain Bird's complete line of Twist Lock Fittings simplify the installation of all industry-standard 1/2", 3/4" and 1" dripline and distribution tubing. They provide an even tighter seal on tubing by using high quality barbs and twist-locking nuts. Their unique barb design reduces insertion force while maintaining a secure fit. Ideal for use with Rain Bird XFD, XFS and XFCV dripline, XF blank tubing, XT700, XBS and QF Header distribution tubing. Models include couplings, elbows, tees, caps, and MPT threaded adapters.