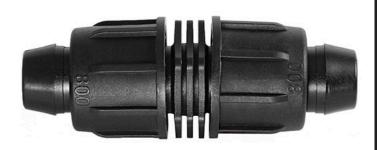

## Rain Bird Twist Lock Coupling - 3/4"

RGX43280

## **Details**

Rain Bird's complete line of Twist Lock Fittings simplify the installation of all industry-standard 1/2", 3/4" and 1" dripline and distribution tubing. They provide an even tighter seal on tubing by using high quality barbs and twist-locking nuts. Their unique barb design reduces insertion force while maintaining a secure fit. Ideal for use with Rain Bird XFD, XFS and XFCV dripline, XF blank tubing, XT700, XBS and QF Header distribution tubing. Models include couplings, elbows, tees, caps, and MPT threaded adapters.